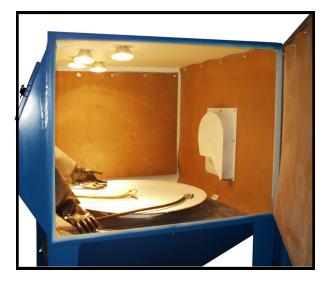

#### Model ADS 48 features :

- Fabricated with 14 gauge steel Continuously welded
- Built in Cyclone to separate abrasive from waste debris
- Right & Left side loading on standard models
- Full size door opening with abrasive spill proof
- Large window viewing area 25" X 11"
- Exterior laminate automobile safety glass
- Regular inside glass, easy to replace with safety clips
- High flow air regulator and valves
- Air pressure booster and moisture separator
- Electrical toggle switch to control lights and motor