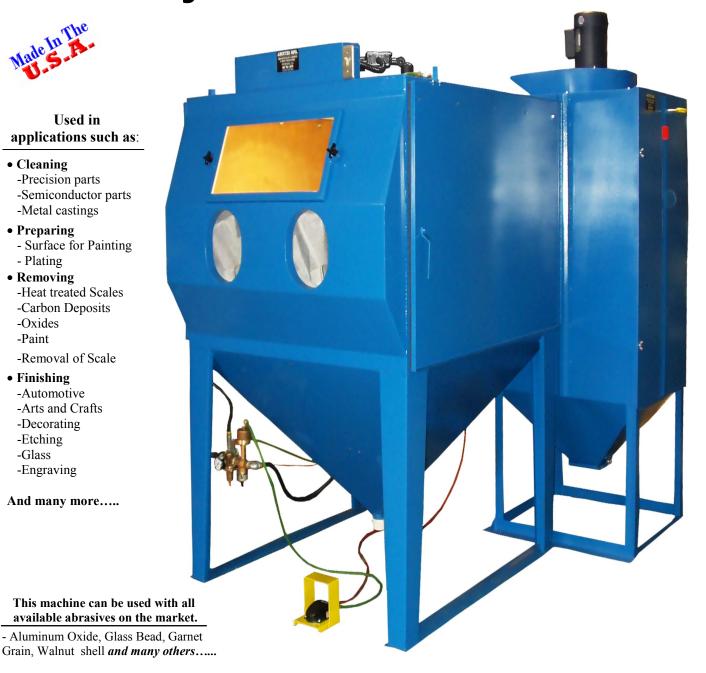

# **Dry Suction Blast Cabinet**

## Used in applications such as:

#### Cleaning

- -Precision parts
- -Semiconductor parts
- -Metal castings

#### • Preparing

- Surface for Painting
- Plating

#### Removing

- -Heat treated Scales
- -Carbon Deposits
- -Oxides
- -Paint
- -Removal of Scale

#### • Finishing

- -Automotive
- -Arts and Crafts
- -Decorating
- -Etching
- -Glass
- -Engraving

#### And many more.....

**MODEL: ADS 48** 

WWW.ABOYTESMFG.COM

#### Model ADS 48 features :

- Fabricated with 14 gauge steel Continuously welded
- Built in Cyclone to separate abrasive from waste debris
- Right & Left side loading on standard models
- Full size door opening with abrasive spill proof
- Large window viewing area 25" X 11"
- Exterior laminate automobile safety glass
- Regular inside glass, easy to replace with safety clips
- High flow air regulator and valves
- Air pressure booster and moisture separator
- Electrical toggle switch to control lights and motor